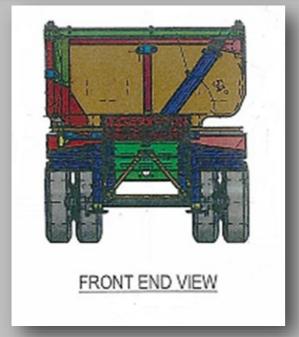

**EARNMORE** 'TRI-AXLE SIDE TIPPING TRAILER

## **Features:**

Body Constructed from Hardox

Grade E4501 High Tensile Swedish Steel

**High Capacity Tipping Rams** 

Full Length Door (Piano) Hinge

Safety Lock-On Door Opening

**Double Sheer Brackets on Door Hinge** 

Four Body Support Beams

**Crank Operated Sand Tarp (Optional)** 

**Heavy Duty Landing Legs** 

7 Tipper Court HAZLEMERE 6055 WESTERN AUSTRAILA

**Design Ratings:** 

47000kgs

**Tare Weight:** 

8500kgs (Varies)