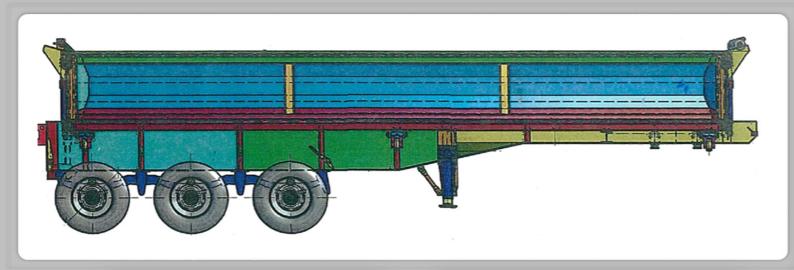

**EARNMORE** 'TRI-AXLE SIDE TIPPING TRAILER

## **Features:**

Body Constructed from Hardox

Grade E4501 High Tensile Swedish Steel

**High Capacity Tipping Rams** 

Full Length Door (Piano) Hinge

Safety Lock-On Door Opening

**Double Sheer Brackets on Door Hinge** 

Four Body Support Beams

**Crank Operated Sand Tarp (Optional)** 

**Heavy Duty Landing Legs** 

7 Tipper Court HAZLEMERE 6055 WESTERN AUSTRAILA

**Design Ratings:** 

47000kgs

**Tare Weight:** 

8500kgs (Varies)

Width:

2.9 Metres Over-All

**Height of Sides:** 

1.0 Metre

Length:

9.0 Metres Inside Body

Please Call Us With Your Sales or Rental Needs on

0418 802 007 & Ask for Alan or