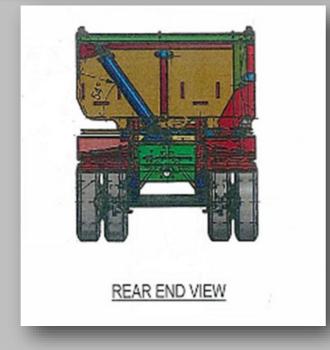

**EARNMORE** 'TRI-AXLE SIDE TIPPING TRAILER

## **Features:**

Body Constructed from Hardox

Grade E4501 High Tensile Swedish Steel

**High Capacity Tipping Rams** 

Full Length Door (Piano) Hinge

Safety Lock-On Door Opening

**Double Sheer Brackets on Door Hinge** 

Four Body Support Beams

**Crank Operated Sand Tarp (Optional)** 

**Heavy Duty Landing Legs** 

7 Tipper Court HAZLEMERE 6055 WESTERN AUSTRAILA

**Design Ratings:** 

47000kgs

**Tare Weight:** 

8500kgs (Varies)