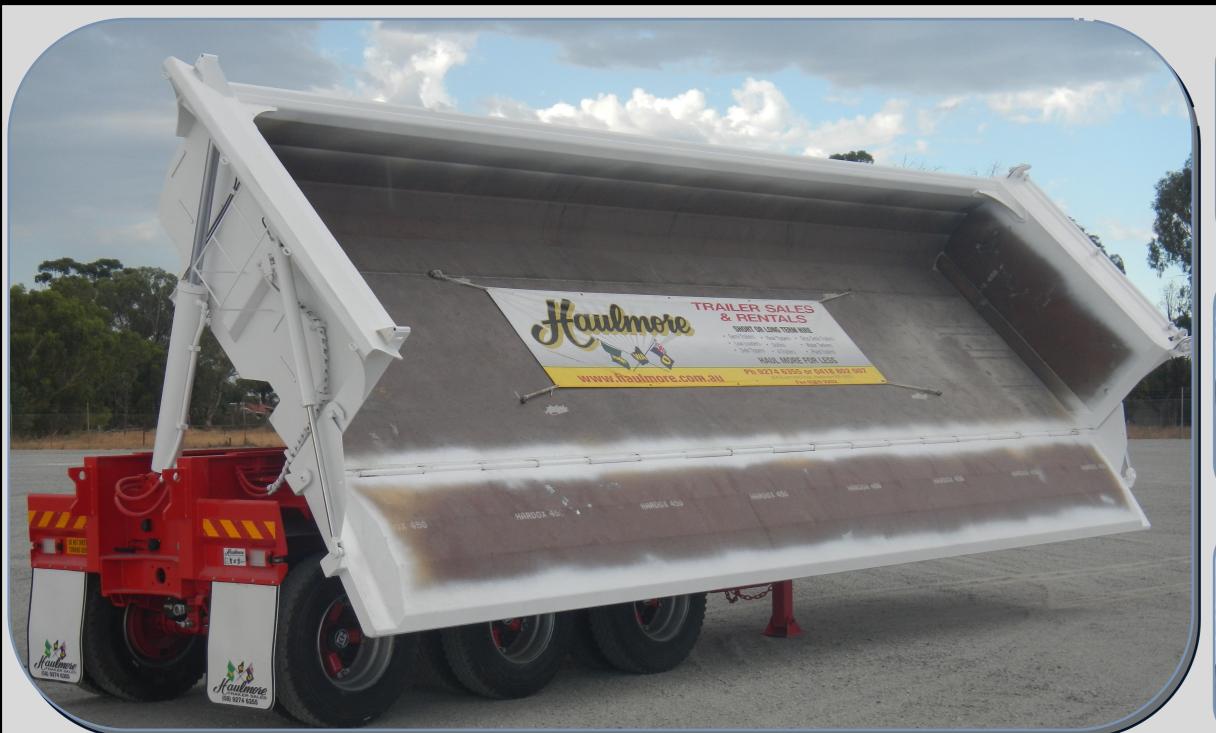

**EARNMORE** 'TRI-AXLE SIDE TIPPING TRAILER

## **Features:**

Body Constructed from Hardox

Grade E4501 High Tensile Swedish Steel

**High Capacity Tipping Rams** 

Full Length Door (Piano) Hinge

Safety Lock-On Door Opening

**Double Sheer Brackets on Door Hinge** 

Four Body Support Beams

**Crank Operated Sand Tarp (Optional)** 

**Heavy Duty Landing Legs** 

7 Tipper Court HAZLEMERE 6055 WESTERN AUSTRAILA

**Design Ratings:** 

47000kgs

**Tare Weight:** 

8500kgs (Varies)

Width:

2.9 Metres Over-All

**Height of Sides:** 

1.0 Metre

Length:

9.0 Metres Inside Body

Please Call Us With Your Sales or Rental Needs on

0418 802 007 & Ask for Alan or