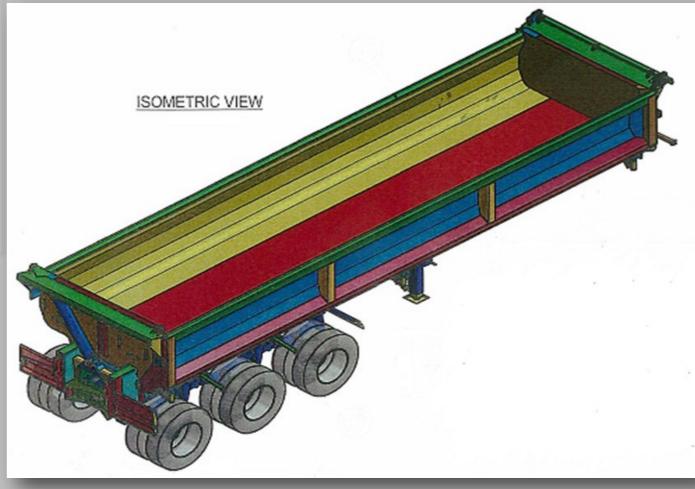

**EARNMORE** 'TRI-AXLE SIDE TIPPING TRAILER

## **Features:**

Body Constructed from Hardox

Grade E4501 High Tensile Swedish Steel

**High Capacity Tipping Rams** 

Full Length Door (Piano) Hinge

Safety Lock-On Door Opening

**Double Sheer Brackets on Door Hinge** 

Four Body Support Beams

**Crank Operated Sand Tarp (Optional)** 

**Heavy Duty Landing Legs** 

7 Tipper Court HAZLEMERE 6055 WESTERN AUSTRAILA

**Design Ratings:** 

47000kgs

**Tare Weight:** 

8500kgs (Varies)

Width:

2.9 Metres Over-All

**Height of Sides:** 

1.0 Metre

Length:

9.0 Metres Inside Body

Please Call Us With Your Sales or Rental Needs on

0418 802 007 & Ask for Alan or