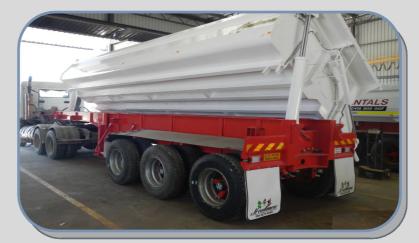

**EARNMORE** 'TRI-AXLE SIDE TIPPING TRAILER

## **Features:**

Body Constructed from Hardox

Grade E4501 High Tensile Swedish Steel

**High Capacity Tipping Rams** 

Full Length Door (Piano) Hinge

Safety Lock-On Door Opening

**Double Sheer Brackets on Door Hinge** 

Four Body Support Beams

**Crank Operated Sand Tarp (Optional)** 

**Heavy Duty Landing Legs** 

7 Tipper Court HAZLEMERE 6055 WESTERN AUSTRAILA

**Design Ratings:** 

47000kgs

**Tare Weight:** 

8500kgs (Varies)