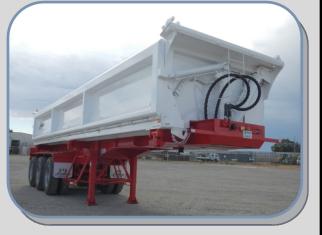

**EARNMORE** 'TRI-AXLE SIDE TIPPING TRAILER

## **Features:**

Body Constructed from Hardox

Grade E4501 High Tensile Swedish Steel

**High Capacity Tipping Rams** 

Full Length Door (Piano) Hinge

Safety Lock-On Door Opening

**Double Sheer Brackets on Door Hinge** 

Four Body Support Beams

**Crank Operated Sand Tarp (Optional)** 

**Heavy Duty Landing Legs** 

7 Tipper Court HAZLEMERE 6055 WESTERN AUSTRAILA

**Design Ratings:** 

47000kgs

**Tare Weight:** 

8500kgs (Varies)