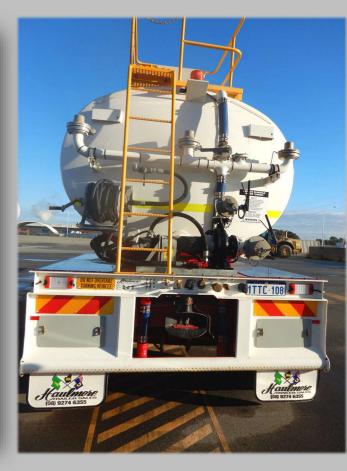

## **Features:**

3 Adjustable Magnum Sprays
2 Independent Operated Fan Sprays
150mm Side Outlet Drain Pipe
Live Hose Reel for High Pressure Wash Down

**Design Ratings:** 

**Aggregate Tare Mass:** 

Tare Weight: