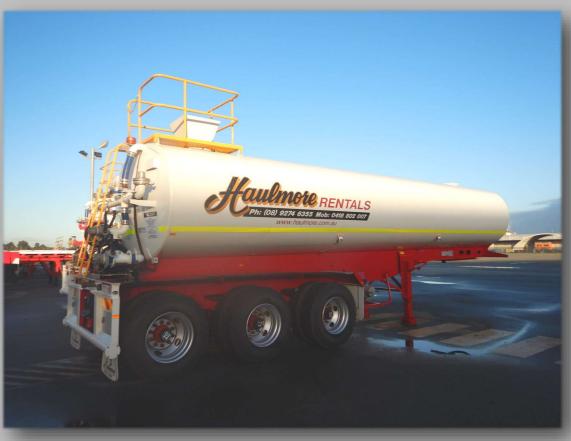

## **Features:**

3 Adjustable Magnum Sprays
2 Independent Operated Fan Sprays
150mm Side Outlet Drain Pipe
Live Hose Reel for High Pressure Wash Down

**Design Ratings:** 

**Aggregate Tare Mass:** 

Tare Weight: