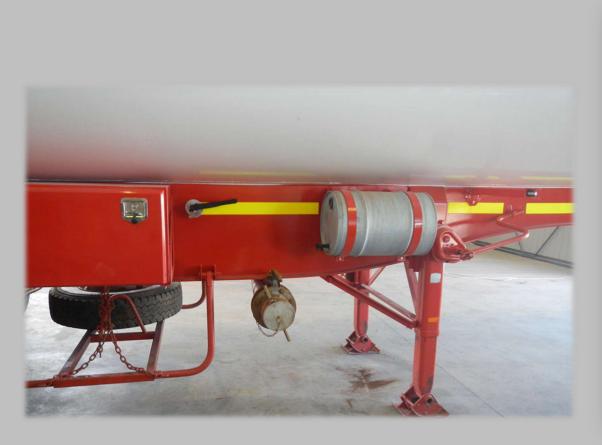

## **Features:**

3 Adjustable Magnum Sprays
2 Independent Operated Fan Sprays
150mm Side Outlet Drain Pipe
Live Hose Reel for High Pressure Wash Down

**Design Ratings:** 

**Aggregate Tare Mass:** 

Tare Weight: