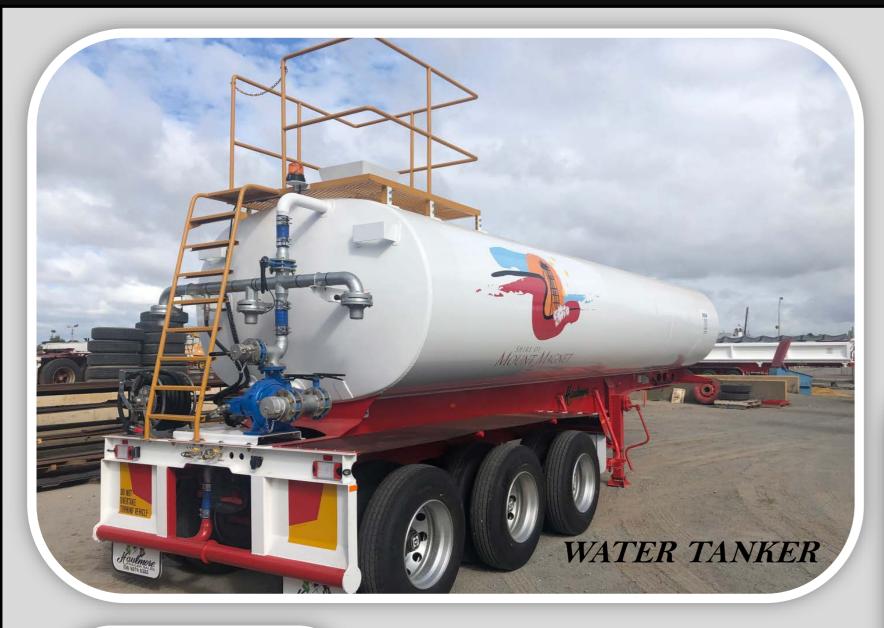

## **Features:**

3 Adjustable Magnum Sprays
2 Independent Operated Fan Sprays
150mm Side Outlet Drain Pipe
Live Hose Reel for High Pressure Wash Down

**Design Ratings:** 

**Aggregate Tare Mass:** 

Tare Weight: