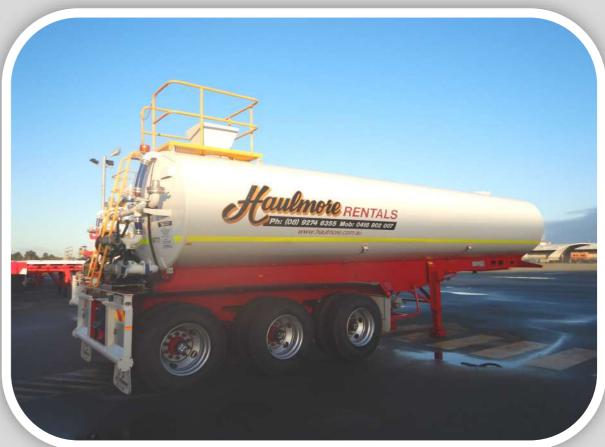

## **Features:**

3 Adjustable Magnum Sprays
2 Independent Operated Fan Sprays
150mm Side Outlet Drain Pipe
Live Hose Reel for High Pressure Wash Down

**Design Ratings:** 

**Aggregate Tare Mass:** 

Tare Weight: